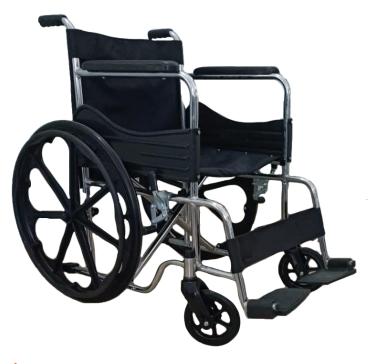

## **FEATURES**

Folding wheelchair with fixed arm & Footrest

Chrome Coated Frame

Mag Wheel

Superior Quality Material

Ergonomic Handrim

Proper Armrest with Soft Top

Open-Cell foam based Arm Rest Cushion

High Quality upholstery fabric for Seat and Backrest

Pretreated & Chrome Coated
Tubular Steel Frame Work

Foldable Footrest

Side guards to avoid unnecessary injury

**Self Propelling** 

23 inch Rear mag wheel with breaking mechanism

7 inch Front Caster Wheel