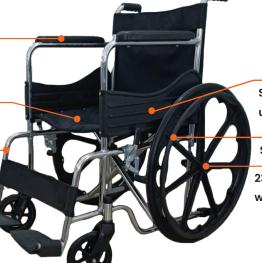

## **FEATURES**

Folding wheelchair with fixed arm & Footrest

Chrome Coated Frame

Mag Wheel

Superior Quality Material

Ergonomic Handrim

Proper Armrest with Soft Top

Open-Cell foam based Arm Rest Cushion

High Quality upholstery fabric for Seat and Backrest

Pretreated & Chrome Coated
Tubular Steel Frame Work

Foldable Footrest

Side guards to avoid unnecessary injury

**Self Propelling** 

23 inch Rear mag wheel with breaking mechanism

7 inch Front Caster Wheel